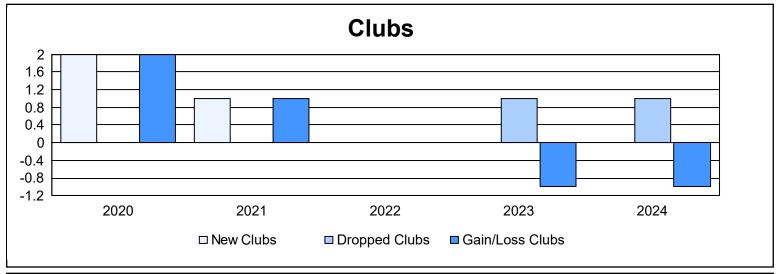

District 310 B As of June 2024 Cumulative

| Year      | New<br>Clubs | Dropped<br>Clubs | Gain/<br>Loss<br>Clubs | New<br>Members | Charter<br>Members | Reinstate<br>Members | Transfer<br>Members | Total<br>Member<br>Added | Total<br>Members<br>Dropped | Gain/<br>Loss<br>Members |
|-----------|--------------|------------------|------------------------|----------------|--------------------|----------------------|---------------------|--------------------------|-----------------------------|--------------------------|
| 2019-2020 | 2            | 0                | 2                      | 111            | 65                 | 13                   | 2                   | 191                      | 173                         | 18                       |
| 2020-2021 | 1            | 0                | 1                      | 89             | 40                 | 13                   | 7                   | 149                      | 212                         | -63                      |
| 2021-2022 | 0            | 0                | 0                      | 95             | 5                  | 11                   | 2                   | 113                      | 128                         | -15                      |
| 2022-2023 | 0            | 1                | -1                     | 100            | 3                  | 8                    | 0                   | 111                      | 153                         | -42                      |
| 2023-2024 | 0            | 1                | -1                     | 81             | 4                  | 9                    | 8                   | 102                      | 137                         | -35                      |
| Average   | 1            | 0                | 0                      | 95             | 23                 | 11                   | 4                   | 133                      | 161                         | -27                      |